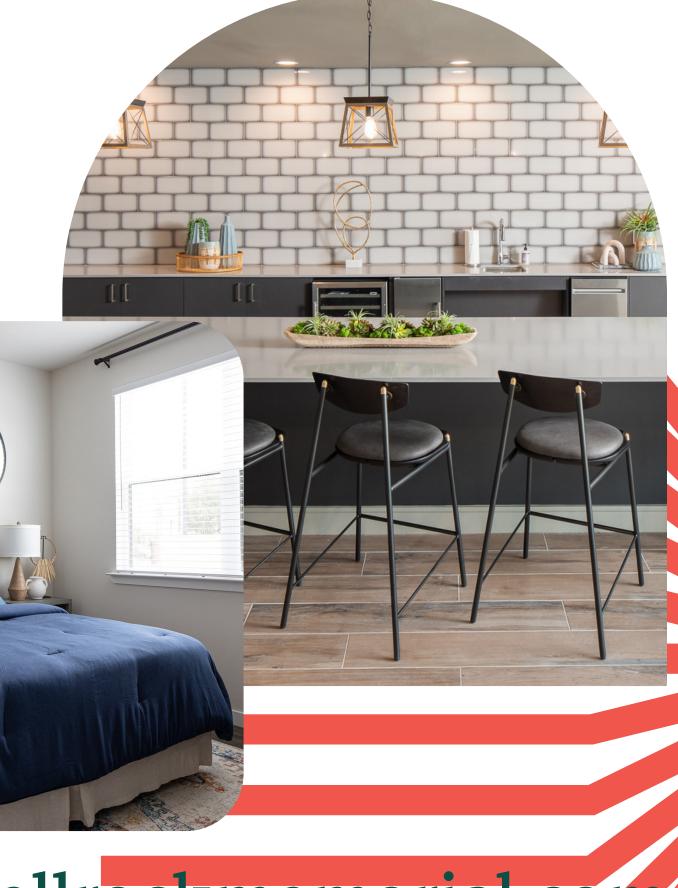

1 & 2 Bedroom Floor Plans Ready to Upgrade Your Lifestyle?

Find your space in a stylish, brand-new apartment home. Our one bedroom homes range from 678 square feet to 828 square feet while two bedroom layouts offer up to 1,192 square feet and provide an extra bathroom. Whether you need the extra elbow room or not, each home comes standard with walk-in closets, kitchen islands, and an in-home washer and dryer.