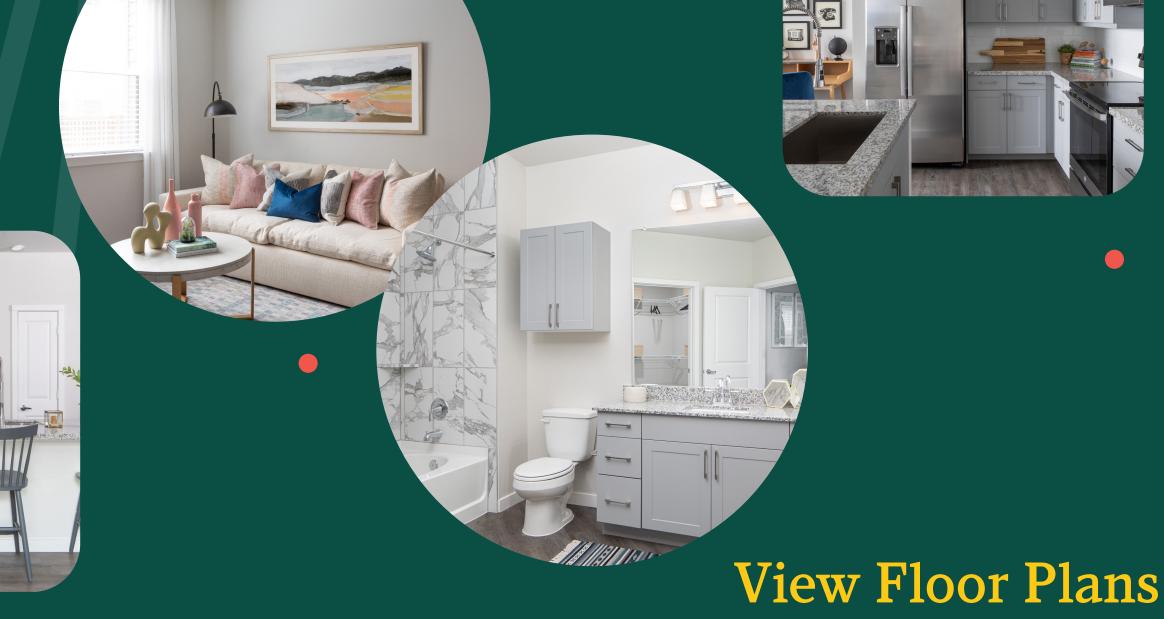

1 & 2 Bedroom Floor Plans Ready to Upgrade Your Lifestyle?

Find your space in a stylish, brand-new apartment home. Our one bedroom homes range from 678 square feet to 828 square feet while two bedroom layouts offer up to 1,192 square feet and provide an extra bathroom. Whether you need the extra elbow room or not, each home comes standard with walk-in closets, kitchen islands, and an in-home washer and dryer.